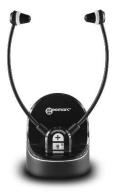

## **COMPATIBLE PRODUCTS:**

CL7370 Stethoscope headset

CL7370 OPTI Stethoscope headset with optical input

## **TECHNICAL SPECIFICATIONS**

- → 2,4 GHz digitale
- ➔ Frequency response: 30 20 000Hz
- ➔ 8 hours of continuous in use time
- Fast recharging station
  Full charging time: 3 hours
  The headset recharges itself automatically once placed on the base
- Reaches 100m outdoor and 25m indoor
- → Stereo audio input on the base: jack 3.5mm
- → Weight of the headset: 55g