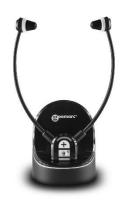

## **COMPATIBLE PRODUCTS:**

CL7370 Stethoscope headset

CL7370 OPTI Stethoscope headset with optical input

## **TECHNICAL SPECIFICATIONS**

- → 2,4 GHz digitale
- ➔ Frequency response: 30 20 000Hz
- ➔ 8 hours of continuous in use time
- Fast recharging station
  Full charging time: 3 hours
  The headset recharges itself automatically once placed on the base
- Reaches 100m outdoor and 25m indoor
- → Stereo audio input on the base: jack 3.5mm
- → Weight of the headset: 55g