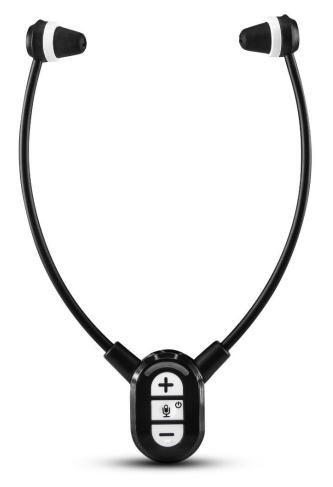

## FEATURES:

- Stereo reception
- ➔ Easy access to the settings from the headset:
  - Volume control (up to 125dB spl)
  - Left/Right Balance Control
  - Tone Control
- Automatic stand-by mode (once the signal to the base has ceased)
- → Integrated microphone to amplify the ambient sound
- → Comfortable and lightweight

## **TECHNICAL SPECIFICATIONS**

- → 2,4 GHz digitale
- ➔ Frequency response: 30 20 000Hz
- ➔ 8 hours of continuous in use time
- Fast recharging station
  Full charging time: 3 hours
  The headset recharges itself automatically once placed on the base
- Reaches 100m outdoor and 25m indoor
- → Stereo audio input on the base: jack 3.5mm
- → Weight of the headset: 55g