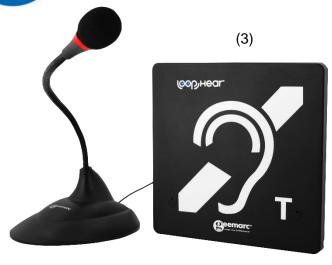

### Packages available:

- → ROOM Pack: Including: 1 LH160V2 + 1 International 110- 230V AC/12VDC 1.5A power supply + 1 x 40m cable reel + 1 desk microphone
- → CAR Pack: Including: 1 LH160V2 + 1 12VDC 1.5A cigarette lighter adapter + 1 lapel microphone + 1 cushion mat with built in induction coil.

# INCLUDED ACCESSORIES WITH THE LH160V2:

→ WALLOOP

International Power Supply 110 - 230V AC/12VDC 1.5A

Desk microphone

Mount kit