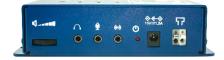

#### **CHARACTERISTICS:**

- → Induction Loop for service points, small rooms and vehicles ...
- Easy to set up
- → 1 microphone input (3,5mm jack socket)
  1 audio input (3,5mm jack socket)
  1 audio output (3,5mm jack socket, for headsets, headphones, etc...)
- Tone modulation
- Volume input control
- → Adjustable audio level (headsets, headphones...)
- Adjustable loop current
- → Visual indicator of the magnetic field level
- Visual indicator of the loop current
- → Possibility of connecting up to 40m cable to cover a room of 10 square meters up to 50 square meters
- → Wall mountable
- Dimensions:
  - LH160V2 : 150 x 70 x 40 mm <sup>(1)</sup>
  - WALLOOP: 150 x 150 x 10 mm (2)
    LH160V2 + WALLOOP: 150 x 150 x 50 mm (3)
- → Weight: 440g