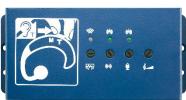

#### **CHARACTERISTICS:**

- → Induction Loop for service points, small rooms and vehicles ...
- Easy to set up
- → 1 microphone input (3,5mm jack socket)
  1 audio input (3,5mm jack socket)
  1 audio output (3,5mm jack socket, for headsets, headphones, etc...)
- Tone modulation
- Volume input control
- → Adjustable audio level (headsets, headphones...)
- Adjustable loop current
- → Visual indicator of the magnetic field level
- Visual indicator of the loop current
- → Possibility of connecting up to 40m cable to cover a room of 10 square meters up to 50 square meters
- → Wall mountable
- Dimensions:
  - LH160V2 : 150 x 70 x 40 mm <sup>(1)</sup>
  - WALLOOP: 150 x 150 x 10 mm (2)
    LH160V2 + WALLOOP: 150 x 150 x 50 mm (3)
- → Weight: 440g