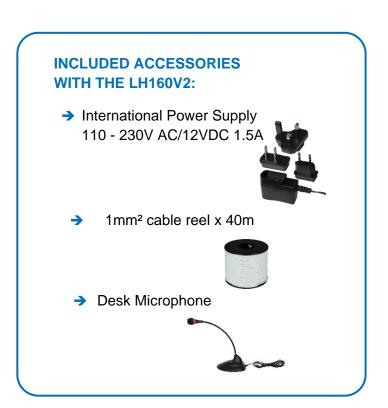

#### Packages available :

- → Car Pack : Including : 1 LH160V2 + 1 12VDC 1.5A cigarette lighter adapter + 1 lapel microphone + 1 cushion mat with built in induction coil.
- WALLOOP Pack : Including : 1 LH160V2 + 1 WALLOOP
  + 1 International 110- 230V AC/12VDC 1.5A power
  supply + 1 desk microphone + 1 mounting Kit