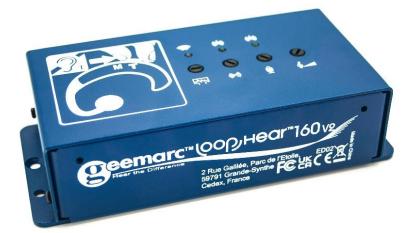

# **ROOM PACK** LoopHear<sup>™</sup>160V2

Amplifier for fixed induction loop

## **CHARACTERISTICS:**

- Induction Loop for service points, small rooms and vehicles ...
- Easy to set up
- 1 microphone input (3,5mm jack socket)
  1 audio input (3,5mm jack socket)
  1 audio autput (2 5mm jack socket)
  - 1 audio output (3,5mm jack socket, for headsets, headphones, etc...)
- Tone modulation
- Volume input control
- → Adjustable audio level (headsets, headphones...)
- ➔ Adjustable loop current
- ➔ Visual indicator of the magnetic field level
- Visual indicator of the loop current
- Possibility of connecting up to 40m cable to cover a room of 10 square meters up to 50 square meters
- Wall mountable
- ➔ Dimensions : 150 x 70 x 40 mm
- → Weight : 320g